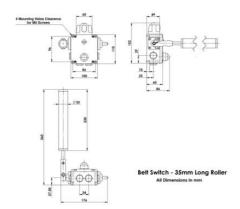

## IDEM STANDARD / STAINLESS STEEL TAPE CONVERGENCE SENSORS EXPLOSION PROOF

500051 Belt Switch 35mm Roller Long M20 2NC 2NO EX 3m Pre-Wired

- · Explosion proof
- Two-step operation
- 3 types of lever rollers
- Adjustable angle of operation
- 2 independent contact blocks 1NO + 1NC

## **TECHNICAL DATA**

| Approvals                 | IEC 60947-5-1                                    |
|---------------------------|--------------------------------------------------|
| ATEX approved             | Yes                                              |
| Cable length              | 3 m                                              |
| Conduit entry             | Ex 3m                                            |
| Contacts                  | 2NC 2NO                                          |
| Housing material          | Die cast metal                                   |
| Integrated LED indication | No                                               |
| IP class                  | IP67                                             |
| Material contacts         | Silver                                           |
| Mounting                  | 4 x M5                                           |
| Operating temperature     | -20°C+60°C                                       |
| Operational rating        | AC15 A300 240V. 3A. / 120V. 6A. ac, 24V. 2,5A dc |
| Rated insulation voltage  | 500V                                             |