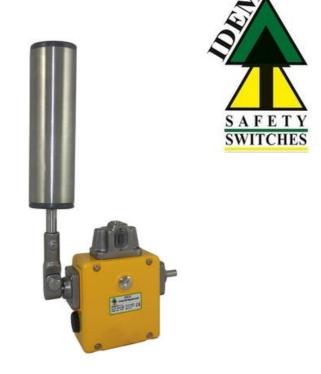

## IDEM STANDARD / STAINLESS STEEL TAPE CONVERGENCE SENSORS EXPLOSION PROOF

500051 Belt Switch 35mm Roller Long M20 2NC 2NO EX 3m Pre-Wired

- · Explosion proof
- Two-step operation
- 3 types of lever rollers
- Adjustable angle of operation
- 2 independent contact blocks 1NO + 1NC

## PRODUCT DESCRIPTION

The IDEM sensor range complements a wide range of cable switches used for emergency stop along conveyors. They are mounted along the conveyor belt and indicate the crookedness of the conveyor belt. We offer standard models (aluminum alloy) and made of stainless steel. Sensors are available with different roll diameters, thus ensuring a long service life even under severe operating conditions